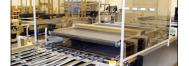

## FULLY AUTOMATIC SHEET TO SHEET LAMINATING/MOUNTING MACHINE

The Lamina 1110 FA is a highly accurate sheet to sheet fully automatic laminating/mounting machine. The machine is specially developed to manage maximum 1100 x 1050 mm material. By its compact construction it has a short set-up time and is easy to operate.

A number of options such as Single Face Feeder, Down Stacker, Flip-Flop, Pressure Belt etc. can be added whenever required.