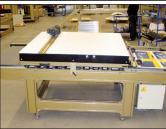

## FULLY AUTOMATIC SHEET TO SHEET LAMINATING/MOUNTING MACHINE

The Lamina 1110 FA is a highly accurate sheet to sheet fully automatic laminating/mounting machine. The machine is specially developed to manage maximum 1100 x 1050 mm material. By its compact construction it has a short set-up time and is easy to operate.

The machine is designed using a highly durable, rigid framework of structural extruded aluminium profiles. This design results in an attractive unit with hard wearing surfaces that will keep its finish for years.