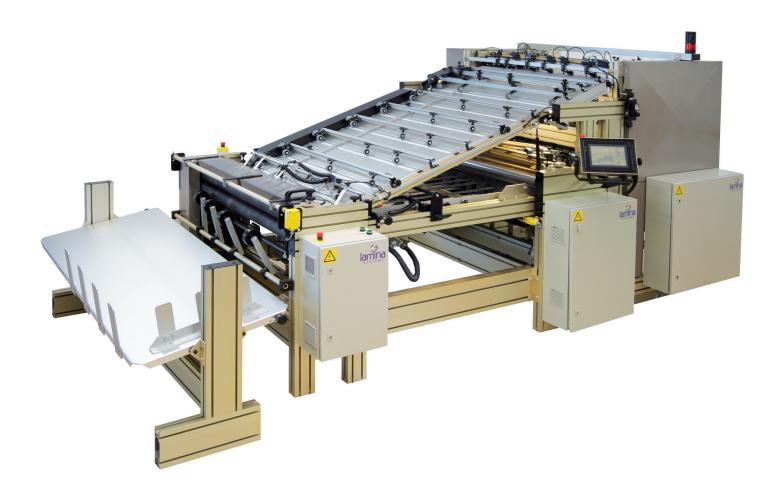

## FULLY AUTOMATIC SHEET TO SHEET LAMINATING/MOUNTING MACHINE

The Lamina 1110 FA is a highly accurate sheet to sheet fully automatic laminating/mounting machine. The machine is specially developed to manage maximum 1100 x 1050 mm material. By its compact construction it has a short set-up time and is easy to operate.

The machine is designed using a highly durable, rigid framework of structural extruded aluminium profiles. This design results in an attractive unit with hard wearing surfaces that will keep its finish for years.

A number of options such as Single Face Feeder, Down Stacker, Flip-Flop, Pressure Belt etc. can be added whenever required.