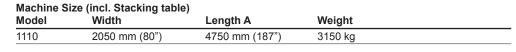

## 1110 FA

## FULLY AUTOMATIC SHEET TO SHEET LAMINATING/MOUNTING MACHINE

The Lamina 1110 FA is a highly accurate sheet to sheet fully automatic laminating/mounting machine. The machine is specially developed to manage maximum 1100 x 1050 mm material. By its compact construction it has a short set-up time and is easy to operate.