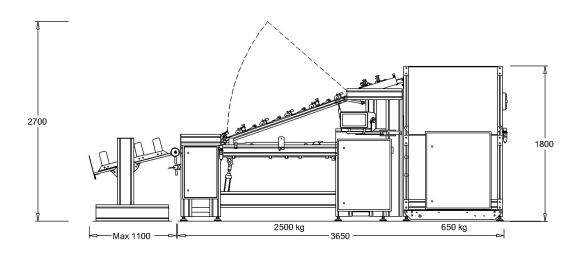

## FULLY AUTOMATIC SHEET TO SHEET LAMINATING/MOUNTING MACHINE

The Lamina 1110 FA is a highly accurate sheet to sheet fully automatic laminating/mounting machine. The machine is specially developed to manage maximum 1100 x 1050 mm material. By its compact construction it has a short set-up time and is easy to operate.