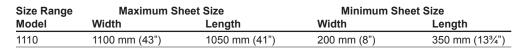

## FULLY AUTOMATIC SHEET TO SHEET LAMINATING/MOUNTING MACHINE

The Lamina 1110 FA is a highly accurate sheet to sheet fully automatic laminating/mounting machine. The machine is specially developed to manage maximum 1100 x 1050 mm material. By its compact construction it has a short set-up time and is easy to operate.