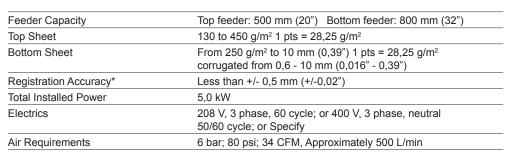

## 1110 FA

## FULLY AUTOMATIC SHEET TO SHEET LAMINATING/MOUNTING MACHINE

<sup>\*</sup> Depends on properties of materials being used and existing operating conditions.

Note! For more information and videos, please visit www.laminasystem.com