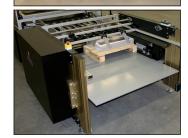

## GLUELINE AUTOMATIC NON-STOP GLUING AND FOLDING MACHINE

Lamina Glueline is a fully automatic non-stop gluing and folding machine for one piece or two piece boxes. The machine works with two heavy duty vacuum controlled belt feeders which feed in the one or two pieces. By using Laminas registration system and non-stop feeder, the machine is extremely effective for two piece boxes.

The Glueline can work with hot-melt, cold glue or a combination of both. The machine feeds in one or two pieces into the two piece registration unit after applying glue and then continues to the next station for the gluing and end finishing.

The machine is controlled by a touch screen that can be programmed in multiple languages, or a specific language of choice, and is easy to program for a new glue pattern. The Glueline is built in modules that can be separated for full access during set-up and offers a choice of units depending on the requirement.