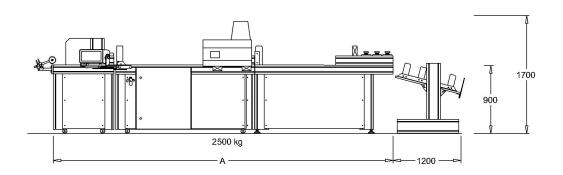

| Machine Size (incl. Stacking table) |                |                |         |  |  |  |
|-------------------------------------|----------------|----------------|---------|--|--|--|
| Model                               | Width          | Length A       | Weight  |  |  |  |
| Glueline 2000                       | 2950 mm (118") | 6200 mm (248") | 950 kg  |  |  |  |
| Glueline 3000                       | 3950 mm (158") | 6200 mm (248") | 1150 kg |  |  |  |
| Glueline 4000                       | 4950 mm (198") | 6200 mm (248") | 1350 kg |  |  |  |