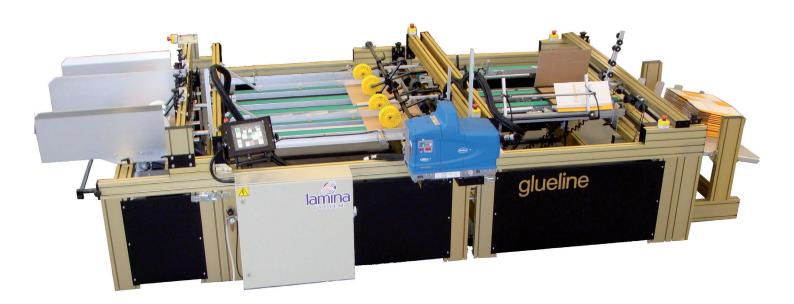

## GLUELINE AUTOMATIC NON-STOP GLUING AND FOLDING MACHINE

Lamina Glueline is a fully automatic non-stop gluing and folding machine for one piece or two piece boxes. The machine works with two heavy duty vacuum controlled belt feeders which feed in the one or two pieces. By using Laminas registration system and non-stop feeder, the machine is extremely effective for two piece boxes.

The Glueline can work with hot-melt, cold glue or a combination of both. The machine feeds in one or two pieces into the two piece registration unit after applying glue and then continues to the next station for the gluing and end finishing.

The machine is controlled by a touch screen that can be programmed in multiple languages, or a specific language of choice, and is easy to program for a new glue pattern. The Glueline is built in modules that can be separated for full access during set-up and offers a choice of units depending on the requirement.

A number of options such as Pressure Belt, Down Stacker etc. can be added whenever required.